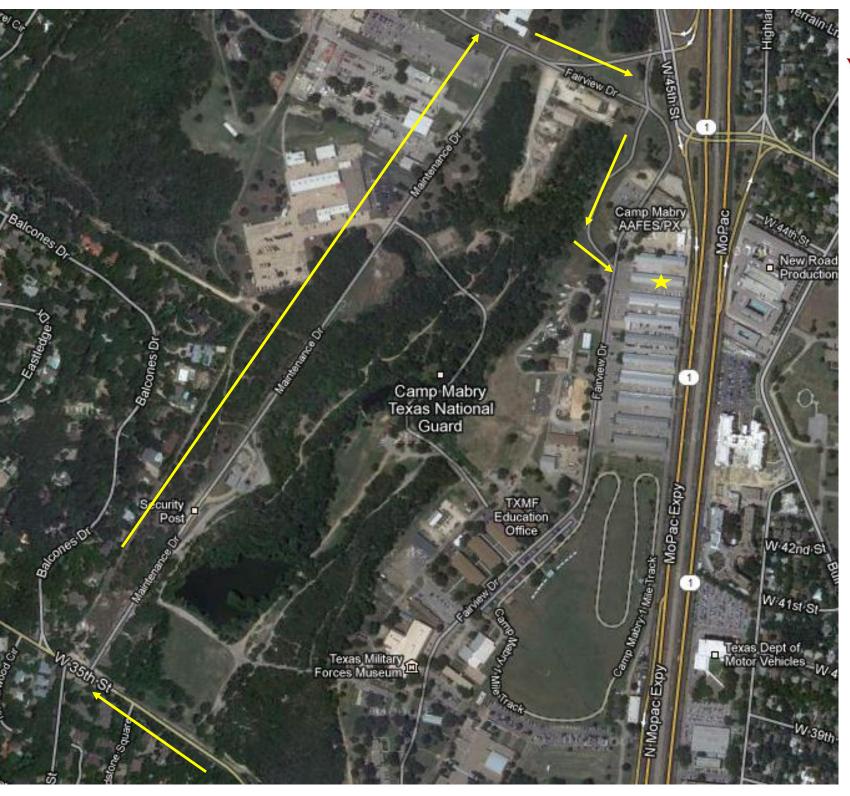

## STARBASE Austin

Camp Mabry 2200 West 35<sup>th</sup> St, Building 31 Austin, TX 78703 512-782-3454

## Directions to STARBASE Austin – Camp Mabry

From Mopac take the exit for West 35th Street. Enter Camp Mabry by taking a right off West 35th Street on Maintenance Drive (if you reach Balcones you have gone too far). Pass through the security gate (photo ID required) and continue on Maintenance Drive until you reach the first stop sign. Turn right at Lone Star Drive, at next stop sign turn right onto General Mabry Drive. The STARBASE Building 31 (Marked with yellow star on map) will be directly in front of you once you reach the top of the winding road.